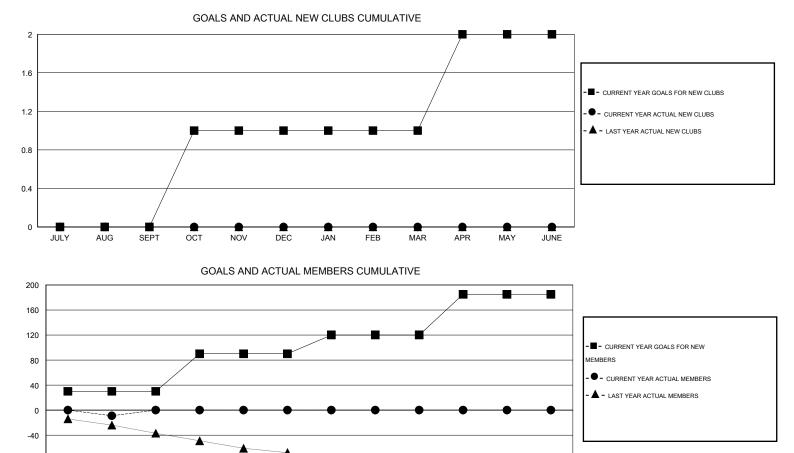

## LOCATION CONNECTICUT

|               |                  | Clubs               |                            |                             | Members               |                    |                                  |                              |                             |  |
|---------------|------------------|---------------------|----------------------------|-----------------------------|-----------------------|--------------------|----------------------------------|------------------------------|-----------------------------|--|
|               | RESU             | LTS FOR 2014-2015   |                            |                             | RESULTS FOR 2014-2015 |                    |                                  |                              |                             |  |
| QUARTER       | NEW CLUB<br>GOAL | ACTUAL NEW<br>CLUBS | ACTUAL<br>DROPPED<br>CLUBS | ACTUAL NET<br>GAIN/<br>LOSS | QUARTER               | NEW MEMBER<br>GOAL | ACTUAL TOTAL<br>MEMBERS<br>ADDED | ACTUAL<br>DROPPED<br>MEMBERS | ACTUAL NET<br>GAIN/<br>LOSS |  |
| JULY/AUG/SEPT | 0                | 0                   | 0                          | 0                           | JULY/AUG/SEPT         | 30                 | 20                               | 29                           | -9                          |  |
| OCT/NOV/DEC   | 1<br>0           | 0<br>0              | 0<br>0                     | 0<br>0                      | OCT/NOV/DEC           | 60<br>30           | 0<br>0                           | 0<br>0                       | 0<br>0                      |  |
| APR/MAY/JUNE  | 1                | 0                   | 0                          | 0                           | APR/MAY/JUNE          | 65                 | 0                                | 0                            | 0                           |  |

▲ ▲ -120 JUNE JULY AUG SEPT OCT DEC JAN FEB MAR APR NOV MAY

| DROPPED CLUBS: 0 |              | 12 CLUBS OF 53 ADDED 1 OR MORE<br>NEW MEMBERS | GENDER DISTRIBUTION<br>MALE 1,184 (66.93%)                       |              |                   |
|------------------|--------------|-----------------------------------------------|------------------------------------------------------------------|--------------|-------------------|
| DROPPED MEMBERS  |              |                                               | FEMALE                                                           | 585 (33.07%) |                   |
|                  | 6<br>0<br>23 | CLICK HERE FOR HEALTH<br>ASSESSMENT DATA      | FAMILY UNIT MEMBERS<br>HEAD OF HOUSEHOLD<br>NON-HEAD OF HOUSEHOL | n            | 318<br>154<br>164 |
|                  | 29           |                                               | NON-READ OF HOUSEHOL                                             |              | -                 |